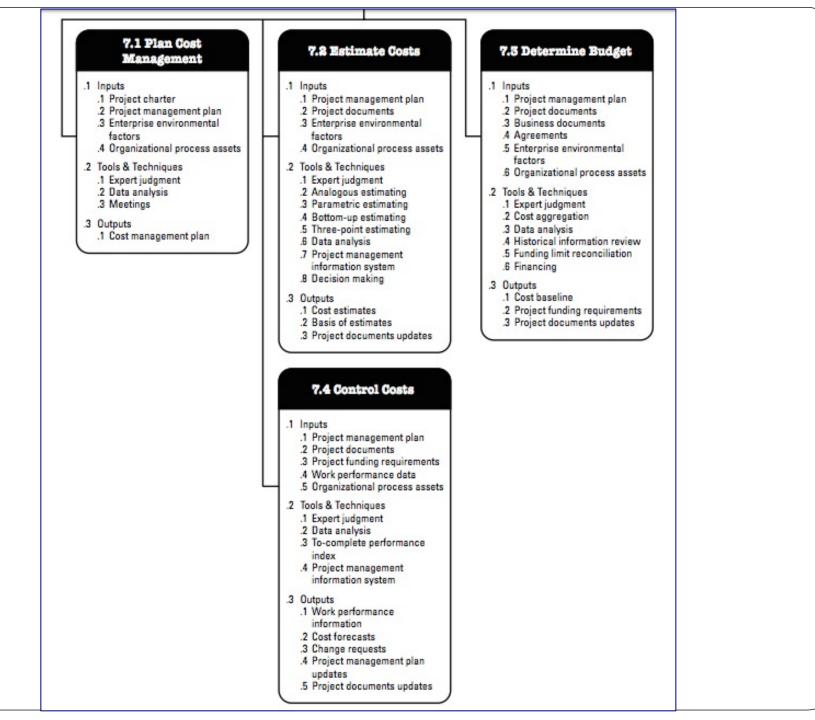

## Project Cost Management

Project Cost Management processes are:

- Plan Cost Management—The process of defining how the project costs will be estimated, budgeted, managed, monitored, and controlled.
- Estimate Costs—The process of developing an approximation of the monetary resources needed to complete project work.
- Determine Budget—The process of aggregating the estimated costs of individual activities or work packages to establish an authorized cost baseline.
- Control Costs—The process of monitoring the status of the project to update the project costs and manage changes to the cost baseline.