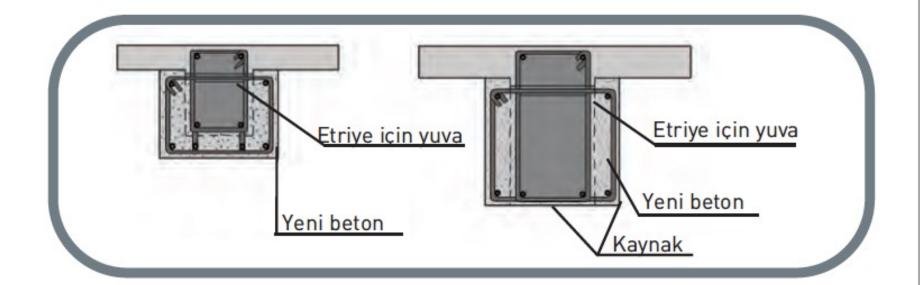

# Retrofitting by RC jacketing - beam

#### Retrofitting by RC jacketing - column