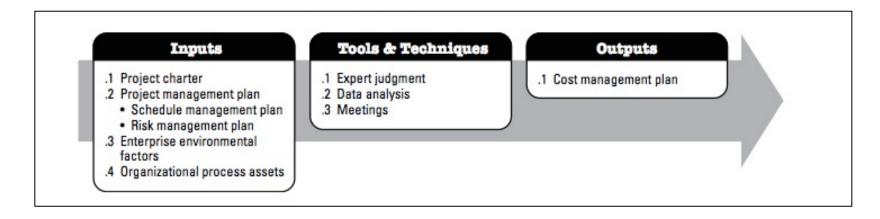

#### Plan cost management

- Plan Cost Management is the process of defining how the project costs will be estimated, budgeted, managed, monitored, and controlled.
- The key benefit of this process is that it provides guidance and direction on how the project costs will be managed throughout the project.
- This process is performed once or at predefined points in the project.

#### Plan cost management

Plan Cost Management: Inputs, Tools & Techniques and Outputs