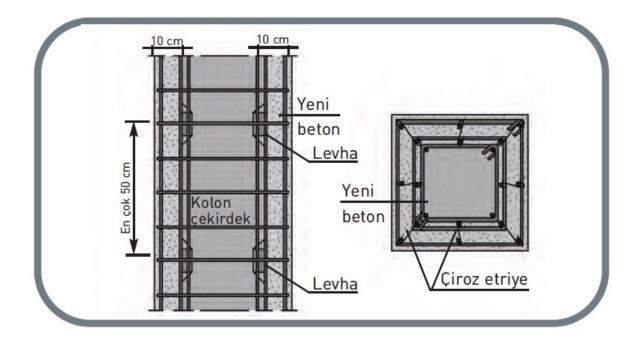

- Constructability checks based on building
- Estimation of building present value
- Decision for rebuilding vs. retrofitting

# Planning and Cost estimation

Planning of construction project aims to answer 4 questions:

- 1. What will be done? (activity=items of work)
- 2. How will activities be done? (methods)
- 3. Who will do all activity and which means? (sources)
- 4. When will activities be done? (sequencing and scheduling)

#### Planning and Cost estimation

- 1. What will be done? (activity=items of work)
- 2. How will activities be done? (methods: which retrofitting methods?)
- ALT 1. Retrofitting by RC jacketingALT 2. Using Carbon Reinforced polymersALT 3. Retrofitting by adding RC shear walls

# Retrofitting by RC jacketing - beam



#### Retrofitting by RC jacketing - column



#### Carbon reinforced fiber





#### Retrofitting by adding RC shear walls





- 3. Who will do all activity and which means? (sources, materials, equipment, human resource)
- 4. When will activities be done? (sequencing and scheduling)
- UNIT PRICES, BILL OF QUANTITIES, SCHEDULE

# Planning schedule



# Quantity takeoff and Bill of quantities (BOQ)

- The bill of quantities is a document that provides project specific measured quantities of the items of work identified by the drawings and specifications.
- The quantities may be may be measured in number, length, area, volume, weight or time.
- Preparing a BOQ requires that the design iscomplete and a specification has been prepared.
- Wrong BOQ leads to wrong Cost estimations!

It is not a process that includes complicated mathemati