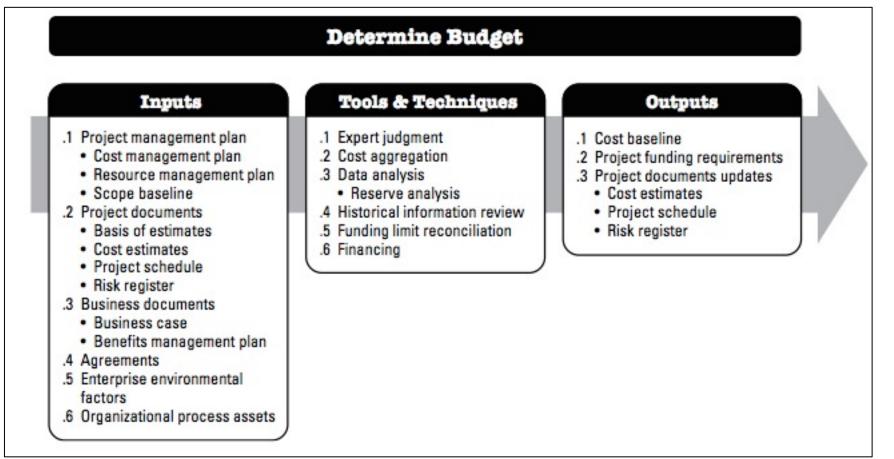

## Determine budget

- Determine Budget is the process of aggregating the estimated costs of individual activities or work packages to establish an authorized cost baseline.
- The key benefit of this process is that it determines the cost baseline against which project performance can be monitored and controlled.
- This process is performed once or at predefined points in the project.
- A project budget includes all the funds authorized to execute the project.

# Determine budget

Determine budget: Inputs, Tools & Techniques and Outputs