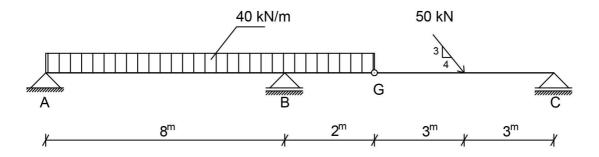

1) Şekildeki Taşıyıcı Sistemin N,T,M diyagramların çizerek ABG ve GC çubuklarını NPI profil ile boyutlandırınız. [ $\sigma_{\text{em,c}}$ =140 MPa,  $\sigma_{\text{em,b}}$ =120 MPa, $\tau$ em=90 MPa]

2) Şekildeki Taşıyıcı Sistemin N,T,M diyagramların çizerek kesitlerinin yeterliliğini kontrol ediniz. [ $\sigma_{em,c}$ =140 MPa,  $\sigma_{em,b}$ =120 MPa, $\tau_{em}$ =90 MPa]