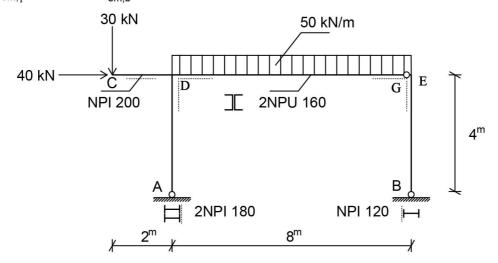

1) Şekildeki Taşıyıcı Sistemin N,T,M diyagramların çizerek ABG ve GC çubuklarını NPI profil ile boyutlandırınız. [ $\sigma_{\text{em,c}}$ =140 MPa,  $\sigma_{\text{em,b}}$ =120 MPa, $\tau$ em=90 MPa]

2) Şekildeki Taşıyıcı Sistemin N,T,M diyagramların çizerek kesitlerinin yeterliliğini kontrol ediniz. [ $\sigma_{em,c}$ =140 MPa,  $\sigma_{em,b}$ =120 MPa, $\tau_{em}$ =90 MPa]